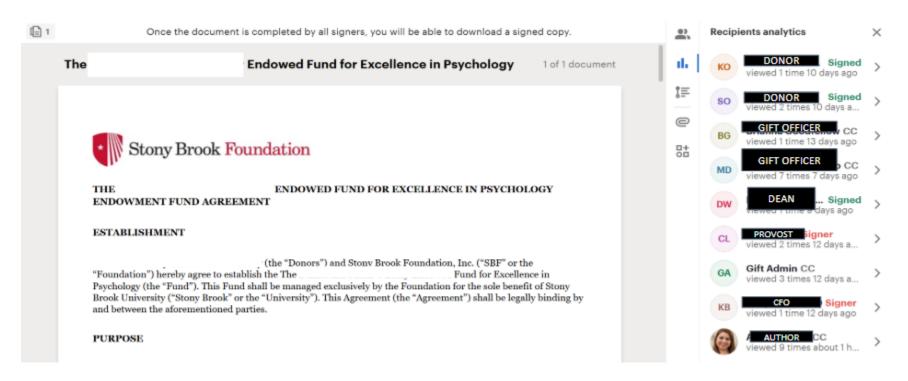

# By the numbers

7,000+ donors

220,000+ alumni

9,000+ Gifts Processed in FY 24-25

|                                                                                                                                                                                 | ACKNOWLE                                                    | DGMENT CO                      | VER PAGE                                       |                   |  |
|---------------------------------------------------------------------------------------------------------------------------------------------------------------------------------|-------------------------------------------------------------|--------------------------------|------------------------------------------------|-------------------|--|
| DONOR INFORMATION                                                                                                                                                               |                                                             |                                |                                                |                   |  |
| Donor Name:<br>Donor CID: 107125767<br>Affiliations:                                                                                                                            |                                                             | rg. Contact (<br>oft credit(s) |                                                | mentation): N/A   |  |
| GIFT INFORMATION                                                                                                                                                                |                                                             |                                |                                                |                   |  |
| Total Gift: \$22,500.00                                                                                                                                                         |                                                             |                                | Gift Type: Pay<br>Gift Subtype:                | -Cash             |  |
| Fund 1 Name: Sherrie Glasser Ma<br>Scholarship<br>Fund 2 Name: The Sherrie Glasse<br>Speech-Language Pathology Schola<br>Fund 3 Name: The Sherrie Glasse<br>Therapy Scholarship | r Mayrsohn Metro<br>srship                                  |                                | Fund 1 Amous<br>Fund 2 Amous<br>Fund 3 Amous   | nt: \$2,500.00    |  |
| Pending Fund Name (if in holding                                                                                                                                                | ng account): None                                           | or not records                 | ed .                                           |                   |  |
|                                                                                                                                                                                 |                                                             |                                |                                                |                   |  |
| IMPORTANT NOTES & PENDING                                                                                                                                                       | QUESTIONS                                                   |                                |                                                |                   |  |
| Database Updates: ADD SPACE<br>THIRD FUND NAME                                                                                                                                  | AFTER DPT, IN DO                                            | NOR NAME;                      | REMOVE COMM                                    | A AFTER MAYRSOHN  |  |
| Simons match: Not marked/applic                                                                                                                                                 | cable                                                       |                                |                                                |                   |  |
| REVIEW/APPROVAL INFORMAT<br>Acknowledgment Type: VP Perso<br>Appeal Code: 2022 Advancement<br>Other notes/special handling: It<br>Danyte Reviewed: Swapped in ne                | inalized Letter<br>: Office General Appe<br>ns of 10/1/2024 |                                | eceived was Sept                               | ember             |  |
| Gift Date: 03/11/25                                                                                                                                                             |                                                             | Cift Barret                    | D-1 02/17/25                                   |                   |  |
| Gift Posted to RE: 03/14/25                                                                                                                                                     |                                                             |                                | Report Date: 03/17/25<br>ft Completed: 3/18/25 |                   |  |
|                                                                                                                                                                                 |                                                             |                                |                                                |                   |  |
| REVIEWER TYPE                                                                                                                                                                   | REVIEWER                                                    |                                | SUBMITTED                                      | 3/21/25 via email |  |
| Primary Manager                                                                                                                                                                 | Samantha LaDuc                                              | 3/18                           | /25                                            |                   |  |
| Spouse Primary Manager                                                                                                                                                          |                                                             |                                |                                                |                   |  |
| Gift Solicitor(s)                                                                                                                                                               |                                                             | _                              |                                                |                   |  |
| Other DO Reviewer(s)                                                                                                                                                            |                                                             | 1                              |                                                |                   |  |
| DLK Review/Approval                                                                                                                                                             |                                                             | 3/24/                          |                                                |                   |  |