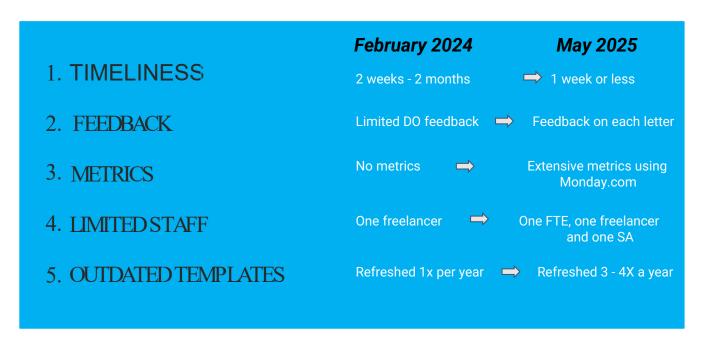

### **Timely**

- Letters pulled frequently (at least once a week)
- Drafting and editing completed efficiently and quickly (2-4 days)
- Flexibility with input and signing
- Mailed quickly

### Accurate

- Fund purposes reviewed
- Giving history checked
- Families, organizations researched
- DOs review
- Templates reviewed by leadership using university resources

### **Sincere**

- Templates refreshed at least twice a year
- Voice matches the signatory
- DOs add personal details
- Review of historical letters to ensure no duplication