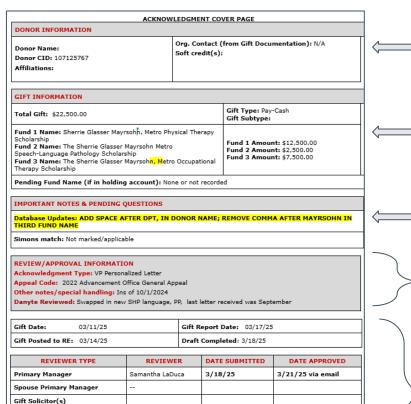

# By the numbers

7,000+ donors

220,000+ alumni

9,000+ Gifts Processed in FY 24-25

|                                                                                                                                                                                 | ACKNOWLE                                                    | DGMENT CO                      | VER PAGE                                       |                   |  |
|---------------------------------------------------------------------------------------------------------------------------------------------------------------------------------|-------------------------------------------------------------|--------------------------------|------------------------------------------------|-------------------|--|
| DONOR INFORMATION                                                                                                                                                               |                                                             |                                |                                                |                   |  |
| Donor Name:<br>Donor CID: 107125767<br>Affiliations:                                                                                                                            |                                                             | rg. Contact (<br>oft credit(s) |                                                | mentation): N/A   |  |
| GIFT INFORMATION                                                                                                                                                                |                                                             |                                |                                                |                   |  |
| Total Gift: \$22,500.00                                                                                                                                                         |                                                             |                                | Gift Type: Pay<br>Gift Subtype:                | -Cash             |  |
| Fund 1 Name: Sherrie Glasser Ma<br>Scholarship<br>Fund 2 Name: The Sherrie Glasse<br>Speech-Language Pathology Schola<br>Fund 3 Name: The Sherrie Glasse<br>Therapy Scholarship | r Mayrsohn Metro<br>srship                                  |                                | Fund 1 Amous<br>Fund 2 Amous<br>Fund 3 Amous   | nt: \$2,500.00    |  |
| Pending Fund Name (if in holding                                                                                                                                                | ng account): None                                           | or not records                 | ed .                                           |                   |  |
|                                                                                                                                                                                 |                                                             |                                |                                                |                   |  |
| IMPORTANT NOTES & PENDING                                                                                                                                                       | QUESTIONS                                                   |                                |                                                |                   |  |
| Database Updates: ADD SPACE<br>THIRD FUND NAME                                                                                                                                  | AFTER DPT, IN DO                                            | NOR NAME;                      | REMOVE COMM                                    | A AFTER MAYRSOHN  |  |
| Simons match: Not marked/applic                                                                                                                                                 | cable                                                       |                                |                                                |                   |  |
| REVIEW/APPROVAL INFORMAT<br>Acknowledgment Type: VP Perso<br>Appeal Code: 2022 Advancement<br>Other notes/special handling: It<br>Danyte Reviewed: Swapped in ne                | inalized Letter<br>: Office General Appe<br>ns of 10/1/2024 |                                | eceived was Sept                               | ember             |  |
| Gift Date: 03/11/25                                                                                                                                                             |                                                             | Cift Barret                    | D-1 02/17/25                                   |                   |  |
| Gift Posted to RE: 03/14/25                                                                                                                                                     |                                                             |                                | Report Date: 03/17/25<br>ft Completed: 3/18/25 |                   |  |
|                                                                                                                                                                                 |                                                             |                                |                                                |                   |  |
| REVIEWER TYPE                                                                                                                                                                   | REVIEWER                                                    |                                | SUBMITTED                                      | 3/21/25 via email |  |
| Primary Manager                                                                                                                                                                 | Samantha LaDuc                                              | 3/18                           | /25                                            |                   |  |
| Spouse Primary Manager                                                                                                                                                          |                                                             |                                |                                                |                   |  |
| Gift Solicitor(s)                                                                                                                                                               |                                                             | _                              |                                                |                   |  |
| Other DO Reviewer(s)                                                                                                                                                            |                                                             | 1                              |                                                |                   |  |
| DLK Review/Approval                                                                                                                                                             |                                                             | 3/24/                          |                                                |                   |  |

Other DO Reviewer(s) DLK Review/Approval

Submitted for Printing & Signatures:

3/24/25

Donor info

Fund and gift info

Corrections, matching info

etter info

Tracking and review