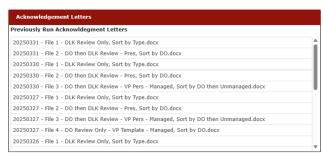

#### Select an Acknowledgment Letter Option:

- O File 1 DLK Review Only, Sort by Type (4 gifts)
- O File 2 DO then DLK Review Pres, Sort by DO (1 gifts)
- File 3 DO then DLK Review VP Pers Managed, Sort by DO then Unmanaged (1 gifts)
- File 4 DO Review Only VP Template Managed, Sort by DO (6 gifts)
- File 5 No DO Review VP Template Unmanaged, Sort by Segment (89 gifts)