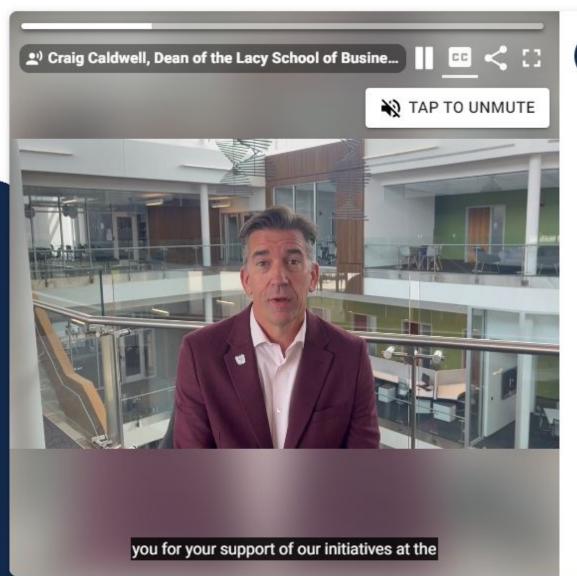

## **Gratavid Email**

Butler University <ethornton@butler.edu>

(i) If there are problems with how this message is displayed, click here to view it in a web browser.

#### Craig Caldwell

friend,

Thank you for your support of Butler and our outstanding students. I invite you to continue your support in a different way, with an Annual Scholarship to one of our deserving Lacy School of Business students. Annual Scholarships are unique because they may be personally named and are able to directly benefit students studying in the Lacy School of Business.

To learn more and fill out an interest form visit our Annual Scholarship page and Max Harper with reach out with more information.

Thank you,

Craig Caldwell

Dean of the Lacy School of Business

ANNUAL SCHOLARSHIP PAGE